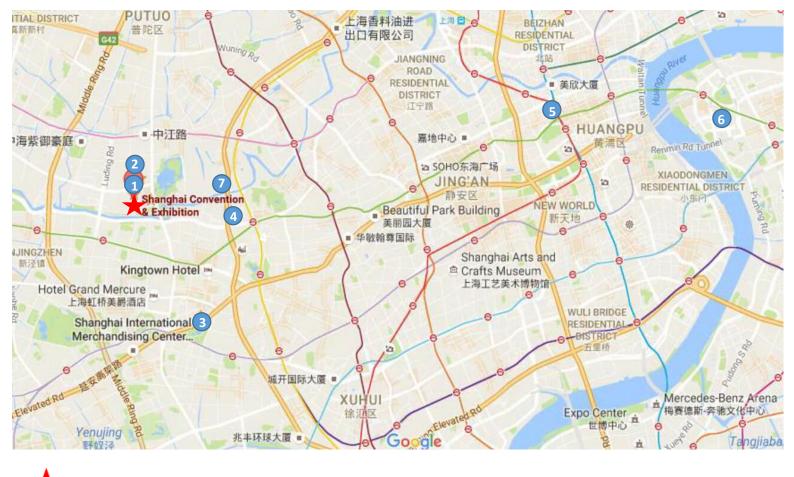

## 🚩 Shanghai Convention & Exhibit Center of International Sourcing

## JW Marriott Chang Feng Park

0.5km from conference venue, 5mins by walk

#### Guoman Hotel Shanghai

0.6km from conference venue, 7mins by walk

### Renaissance Shanghai Yangtze Hotel

3.5km from conference venue, 10mins by taxi

### Paraissance Zhongshan Park Hotel

3.3km from conference venue, 10mins by taxi

### Shanghai Marriott Hotel City Centre (West Downtown of Shanghai)

11.8km from conference venue, 25 minutes by taxi;

770m walking distance to the nearest subway station (line2,People'square station); please take\*conference shuttle bus from the nearest arrival subway station (line2,Weining Rd station) to conference center

# Grand Hyatt Shanghai (East Downtown of Shanghai)

15km from conference venue; 30 minutes by taxi; 444m walking distance to the nearest subway station (line2, Lvjiazui station); please take\*conference shuttle bus from the nearest arrival subway station (line2, Weining Rd station) to conference center

## 7 Hyatt Regency Shanghai Global Harbor

3.7km from conference venue; 10 minutes by taxi;

120m walking distance to the nearest subway station (line13, Jinshajiang Rd station); please take\*conference shuttle bus from the nearest arrival subway station (line13, Daduhe Rd station) to conference center