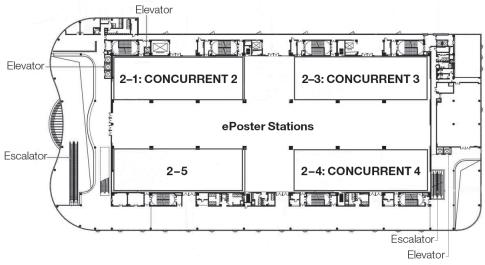

## DIRECTORY

| Exhibition Area                                                                                                                                                                   |                                                                                                                      | 1-1, Level 1F                                                              |
|-----------------------------------------------------------------------------------------------------------------------------------------------------------------------------------|----------------------------------------------------------------------------------------------------------------------|----------------------------------------------------------------------------|
| General Session                                                                                                                                                                   |                                                                                                                      | 301, Level 3F                                                              |
| Concurrent Sessions                                                                                                                                                               |                                                                                                                      | 2-1, 2-3, 2-4                                                              |
| ePoster Stations                                                                                                                                                                  |                                                                                                                      | Level 2F                                                                   |
| ICLs 1, 9, 17, 25                                                                                                                                                                 |                                                                                                                      | General Session<br>301, Level 3F                                           |
| ICLs 2, 10, 18, 26                                                                                                                                                                |                                                                                                                      | 2-1, Level 2F                                                              |
| ICLs 3, 11, 19                                                                                                                                                                    |                                                                                                                      | 2-3, Level 2F                                                              |
| ICLs 4, 12, 20, 28                                                                                                                                                                |                                                                                                                      | 2-4, Level 2F                                                              |
| <b>ICLs</b> 5, 13, 21, 29                                                                                                                                                         |                                                                                                                      | 2-5, Level 2F                                                              |
| ICLs 6, 14, 22, 30                                                                                                                                                                |                                                                                                                      | 1-2, Level 1F                                                              |
| ICLs 7, 15, 23, 31                                                                                                                                                                |                                                                                                                      | 1-5, Level 1F                                                              |
| ICLs 8, 16, 24, 32                                                                                                                                                                |                                                                                                                      | 1-3, Level 1F                                                              |
| 14th IFOSMA & CAOS Summit Forum                                                                                                                                                   |                                                                                                                      | 1-2, 1-3, Level 1F                                                         |
| International Society Presidents Social<br>Wednesday, June 7, 2017<br>Private Event-by Invitation Only                                                                            | 08:00-09:00                                                                                                          | 306, Level 3F                                                              |
| Internet Stations                                                                                                                                                                 |                                                                                                                      | Foyer-Level 1F                                                             |
| ISAKOS Booth                                                                                                                                                                      |                                                                                                                      | Foyer-Level 3F                                                             |
| ISAKOS Business Meeting I<br>Monday, June 5<br>Members Only                                                                                                                       | 09:30-10:10                                                                                                          | <b>General Session</b><br>301, Level 3F                                    |
| ISAKOS Business Meeting II<br>Wednesday, June 7<br>Members Only                                                                                                                   | 09:30-10:10                                                                                                          | <b>General Session</b><br>301, Level 3F                                    |
| ISAKOS Committee Meeting Rooms                                                                                                                                                    |                                                                                                                      | 3M1, 3M3, Level 3M                                                         |
| Lunch Time Lectures & Workshops Sunday, June 4 Monday, June 5 Tuesday, June 6 Wednesday, June 7                                                                                   | 12:15-13:30                                                                                                          | See page 44<br>Ticket Required                                             |
| Society Booths                                                                                                                                                                    |                                                                                                                      | Exhibit Hall, 1-1, Level 1F                                                |
| Speaker Ready Friday, June 2 Saturday, June 3 Pre-Course Presenters Only All Congress Presenters Sunday, June 4 Monday, June 5 Tuesday, June 6 Wednesday, June 7 Thursday, June 8 | 14:00-18:00<br>06:00-11:00<br>11:00-18:00<br>06:30-17:30<br>06:30-17:30<br>06:30-17:30<br>06:30-17:30<br>06:30-12:00 | 307, Level 3F                                                              |
| <b>Spouse and Guest Morning Café</b><br>Sunday, June 4 – Thursday, June 8                                                                                                         | 08:00-10:00                                                                                                          | JW Marriott Shanghai Changfeng Park<br>Glass House at Park Café Restaurant |
| Hotel & Tour Desk<br>Friday<br>Saturday<br>Sunday – Wednesday                                                                                                                     | 13:30 - 17:00<br>09:30 - 17:00<br>06:30 - 17:00                                                                      | Registration – Level 1F                                                    |
| Welcome Reception<br>Sunday, June 4                                                                                                                                               | 17:30-20:00                                                                                                          | Exhibit Hall, 1-1, Level 1F                                                |

## NVENTION CENTER MAPS

3F 3M