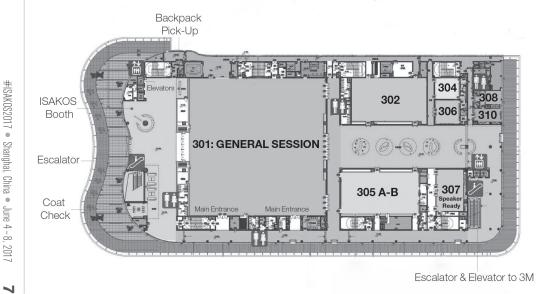

## DIRECTORY

| Exhibition Area                                                                                                                                                                   |                                                                                                                      | 1-1, Level 1F                                                              |
|-----------------------------------------------------------------------------------------------------------------------------------------------------------------------------------|----------------------------------------------------------------------------------------------------------------------|----------------------------------------------------------------------------|
| General Session                                                                                                                                                                   |                                                                                                                      | 301, Level 3F                                                              |
| Concurrent Sessions                                                                                                                                                               |                                                                                                                      | 2-1, 2-3, 2-4                                                              |
| ePoster Stations                                                                                                                                                                  |                                                                                                                      | Level 2F                                                                   |
| ICLs 1, 9, 17, 25                                                                                                                                                                 |                                                                                                                      | General Session<br>301, Level 3F                                           |
| ICLs 2, 10, 18, 26                                                                                                                                                                |                                                                                                                      | 2-1, Level 2F                                                              |
| ICLs 3, 11, 19                                                                                                                                                                    |                                                                                                                      | 2-3, Level 2F                                                              |
| ICLs 4, 12, 20, 28                                                                                                                                                                |                                                                                                                      | 2-4, Level 2F                                                              |
| <b>ICLs</b> 5, 13, 21, 29                                                                                                                                                         |                                                                                                                      | 2-5, Level 2F                                                              |
| ICLs 6, 14, 22, 30                                                                                                                                                                |                                                                                                                      | 1-2, Level 1F                                                              |
| ICLs 7, 15, 23, 31                                                                                                                                                                |                                                                                                                      | 1-5, Level 1F                                                              |
| ICLs 8, 16, 24, 32                                                                                                                                                                |                                                                                                                      | 1-3, Level 1F                                                              |
| 14th IFOSMA & CAOS Summit Forum                                                                                                                                                   |                                                                                                                      | 1-2, 1-3, Level 1F                                                         |
| International Society Presidents Social<br>Wednesday, June 7, 2017<br>Private Event-by Invitation Only                                                                            | 08:00-09:00                                                                                                          | 306, Level 3F                                                              |
| Internet Stations                                                                                                                                                                 |                                                                                                                      | Foyer-Level 1F                                                             |
| ISAKOS Booth                                                                                                                                                                      |                                                                                                                      | Foyer-Level 3F                                                             |
| ISAKOS Business Meeting I<br>Monday, June 5<br>Members Only                                                                                                                       | 09:30-10:10                                                                                                          | <b>General Session</b><br>301, Level 3F                                    |
| ISAKOS Business Meeting II<br>Wednesday, June 7<br>Members Only                                                                                                                   | 09:30-10:10                                                                                                          | <b>General Session</b><br>301, Level 3F                                    |
| ISAKOS Committee Meeting Rooms                                                                                                                                                    |                                                                                                                      | 3M1, 3M3, Level 3M                                                         |
| Lunch Time Lectures & Workshops Sunday, June 4 Monday, June 5 Tuesday, June 6 Wednesday, June 7                                                                                   | 12:15-13:30                                                                                                          | See page 44<br>Ticket Required                                             |
| Society Booths                                                                                                                                                                    |                                                                                                                      | Exhibit Hall, 1-1, Level 1F                                                |
| Speaker Ready Friday, June 2 Saturday, June 3 Pre-Course Presenters Only All Congress Presenters Sunday, June 4 Monday, June 5 Tuesday, June 6 Wednesday, June 7 Thursday, June 8 | 14:00-18:00<br>06:00-11:00<br>11:00-18:00<br>06:30-17:30<br>06:30-17:30<br>06:30-17:30<br>06:30-17:30<br>06:30-12:00 | 307, Level 3F                                                              |
| <b>Spouse and Guest Morning Café</b><br>Sunday, June 4 – Thursday, June 8                                                                                                         | 08:00-10:00                                                                                                          | JW Marriott Shanghai Changfeng Park<br>Glass House at Park Café Restaurant |
| Hotel & Tour Desk<br>Friday<br>Saturday<br>Sunday – Wednesday                                                                                                                     | 13:30 - 17:00<br>09:30 - 17:00<br>06:30 - 17:00                                                                      | Registration – Level 1F                                                    |
| Welcome Reception<br>Sunday, June 4                                                                                                                                               | 17:30-20:00                                                                                                          | Exhibit Hall, 1-1, Level 1F                                                |

## NVENTION CENTER MAPS

3F 3M