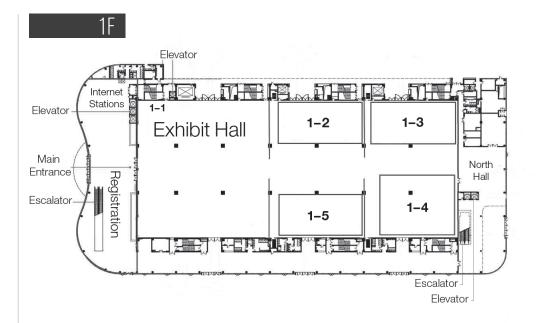

## DIRECTORY

| Exhibition Area                                                                                                                                                                   |                                                                                                                      | 1-1, Level 1F                                                              |
|-----------------------------------------------------------------------------------------------------------------------------------------------------------------------------------|----------------------------------------------------------------------------------------------------------------------|----------------------------------------------------------------------------|
| General Session                                                                                                                                                                   |                                                                                                                      | 301, Level 3F                                                              |
| Concurrent Sessions                                                                                                                                                               |                                                                                                                      | 2-1, 2-3, 2-4                                                              |
| ePoster Stations                                                                                                                                                                  |                                                                                                                      | Level 2F                                                                   |
| ICLs 1, 9, 17, 25                                                                                                                                                                 |                                                                                                                      | General Session<br>301, Level 3F                                           |
| ICLs 2, 10, 18, 26                                                                                                                                                                |                                                                                                                      | 2-1, Level 2F                                                              |
| ICLs 3, 11, 19                                                                                                                                                                    |                                                                                                                      | 2-3, Level 2F                                                              |
| ICLs 4, 12, 20, 28                                                                                                                                                                |                                                                                                                      | 2-4, Level 2F                                                              |
| <b>ICLs</b> 5, 13, 21, 29                                                                                                                                                         |                                                                                                                      | 2-5, Level 2F                                                              |
| ICLs 6, 14, 22, 30                                                                                                                                                                |                                                                                                                      | 1-2, Level 1F                                                              |
| ICLs 7, 15, 23, 31                                                                                                                                                                |                                                                                                                      | 1-5, Level 1F                                                              |
| ICLs 8, 16, 24, 32                                                                                                                                                                |                                                                                                                      | 1-3, Level 1F                                                              |
| 14th IFOSMA & CAOS Summit Forum                                                                                                                                                   |                                                                                                                      | 1-2, 1-3, Level 1F                                                         |
| International Society Presidents Social<br>Wednesday, June 7, 2017<br>Private Event-by Invitation Only                                                                            | 08:00-09:00                                                                                                          | 306, Level 3F                                                              |
| Internet Stations                                                                                                                                                                 |                                                                                                                      | Foyer-Level 1F                                                             |
| ISAKOS Booth                                                                                                                                                                      |                                                                                                                      | Foyer-Level 3F                                                             |
| ISAKOS Business Meeting I<br>Monday, June 5<br>Members Only                                                                                                                       | 09:30-10:10                                                                                                          | <b>General Session</b><br>301, Level 3F                                    |
| ISAKOS Business Meeting II<br>Wednesday, June 7<br>Members Only                                                                                                                   | 09:30-10:10                                                                                                          | <b>General Session</b><br>301, Level 3F                                    |
| ISAKOS Committee Meeting Rooms                                                                                                                                                    |                                                                                                                      | 3M1, 3M3, Level 3M                                                         |
| Lunch Time Lectures & Workshops Sunday, June 4 Monday, June 5 Tuesday, June 6 Wednesday, June 7                                                                                   | 12:15-13:30                                                                                                          | See page 44<br>Ticket Required                                             |
| Society Booths                                                                                                                                                                    |                                                                                                                      | Exhibit Hall, 1-1, Level 1F                                                |
| Speaker Ready Friday, June 2 Saturday, June 3 Pre-Course Presenters Only All Congress Presenters Sunday, June 4 Monday, June 5 Tuesday, June 6 Wednesday, June 7 Thursday, June 8 | 14:00-18:00<br>06:00-11:00<br>11:00-18:00<br>06:30-17:30<br>06:30-17:30<br>06:30-17:30<br>06:30-17:30<br>06:30-12:00 | 307, Level 3F                                                              |
| <b>Spouse and Guest Morning Café</b><br>Sunday, June 4 – Thursday, June 8                                                                                                         | 08:00-10:00                                                                                                          | JW Marriott Shanghai Changfeng Park<br>Glass House at Park Café Restaurant |
| Hotel & Tour Desk<br>Friday<br>Saturday<br>Sunday – Wednesday                                                                                                                     | 13:30 - 17:00<br>09:30 - 17:00<br>06:30 - 17:00                                                                      | Registration – Level 1F                                                    |
| Welcome Reception<br>Sunday, June 4                                                                                                                                               | 17:30-20:00                                                                                                          | Exhibit Hall, 1-1, Level 1F                                                |

## NVENTION CENTER MAPS

3F 3M