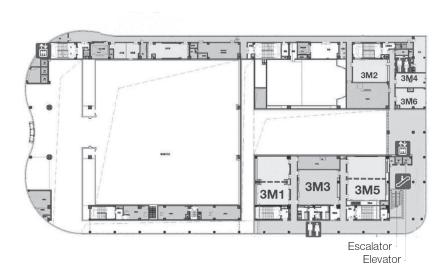

## DIRECTORY

| Exhibition Area                                                                                                                                                                   |                                                                                                                      | 1-1, Level 1F                                                              |
|-----------------------------------------------------------------------------------------------------------------------------------------------------------------------------------|----------------------------------------------------------------------------------------------------------------------|----------------------------------------------------------------------------|
| General Session                                                                                                                                                                   |                                                                                                                      | 301, Level 3F                                                              |
| Concurrent Sessions                                                                                                                                                               |                                                                                                                      | 2-1, 2-3, 2-4                                                              |
| ePoster Stations                                                                                                                                                                  |                                                                                                                      | Level 2F                                                                   |
| ICLs 1, 9, 17, 25                                                                                                                                                                 |                                                                                                                      | General Session<br>301, Level 3F                                           |
| ICLs 2, 10, 18, 26                                                                                                                                                                |                                                                                                                      | 2-1, Level 2F                                                              |
| ICLs 3, 11, 19                                                                                                                                                                    |                                                                                                                      | 2-3, Level 2F                                                              |
| ICLs 4, 12, 20, 28                                                                                                                                                                |                                                                                                                      | 2-4, Level 2F                                                              |
| <b>ICLs</b> 5, 13, 21, 29                                                                                                                                                         |                                                                                                                      | 2-5, Level 2F                                                              |
| ICLs 6, 14, 22, 30                                                                                                                                                                |                                                                                                                      | 1-2, Level 1F                                                              |
| ICLs 7, 15, 23, 31                                                                                                                                                                |                                                                                                                      | 1-5, Level 1F                                                              |
| ICLs 8, 16, 24, 32                                                                                                                                                                |                                                                                                                      | 1-3, Level 1F                                                              |
| 14th IFOSMA & CAOS Summit Forum                                                                                                                                                   |                                                                                                                      | 1-2, 1-3, Level 1F                                                         |
| International Society Presidents Social<br>Wednesday, June 7, 2017<br>Private Event-by Invitation Only                                                                            | 08:00-09:00                                                                                                          | 306, Level 3F                                                              |
| Internet Stations                                                                                                                                                                 |                                                                                                                      | Foyer-Level 1F                                                             |
| ISAKOS Booth                                                                                                                                                                      |                                                                                                                      | Foyer-Level 3F                                                             |
| ISAKOS Business Meeting I<br>Monday, June 5<br>Members Only                                                                                                                       | 09:30-10:10                                                                                                          | <b>General Session</b><br>301, Level 3F                                    |
| ISAKOS Business Meeting II<br>Wednesday, June 7<br>Members Only                                                                                                                   | 09:30-10:10                                                                                                          | <b>General Session</b><br>301, Level 3F                                    |
| ISAKOS Committee Meeting Rooms                                                                                                                                                    |                                                                                                                      | 3M1, 3M3, Level 3M                                                         |
| Lunch Time Lectures & Workshops Sunday, June 4 Monday, June 5 Tuesday, June 6 Wednesday, June 7                                                                                   | 12:15-13:30                                                                                                          | See page 44<br>Ticket Required                                             |
| Society Booths                                                                                                                                                                    |                                                                                                                      | Exhibit Hall, 1-1, Level 1F                                                |
| Speaker Ready Friday, June 2 Saturday, June 3 Pre-Course Presenters Only All Congress Presenters Sunday, June 4 Monday, June 5 Tuesday, June 6 Wednesday, June 7 Thursday, June 8 | 14:00-18:00<br>06:00-11:00<br>11:00-18:00<br>06:30-17:30<br>06:30-17:30<br>06:30-17:30<br>06:30-17:30<br>06:30-12:00 | 307, Level 3F                                                              |
| <b>Spouse and Guest Morning Café</b><br>Sunday, June 4 – Thursday, June 8                                                                                                         | 08:00-10:00                                                                                                          | JW Marriott Shanghai Changfeng Park<br>Glass House at Park Café Restaurant |
| Hotel & Tour Desk<br>Friday<br>Saturday<br>Sunday – Wednesday                                                                                                                     | 13:30 - 17:00<br>09:30 - 17:00<br>06:30 - 17:00                                                                      | Registration – Level 1F                                                    |
| Welcome Reception<br>Sunday, June 4                                                                                                                                               | 17:30-20:00                                                                                                          | Exhibit Hall, 1-1, Level 1F                                                |

## NVENTION CENTER MAPS

3F 3M