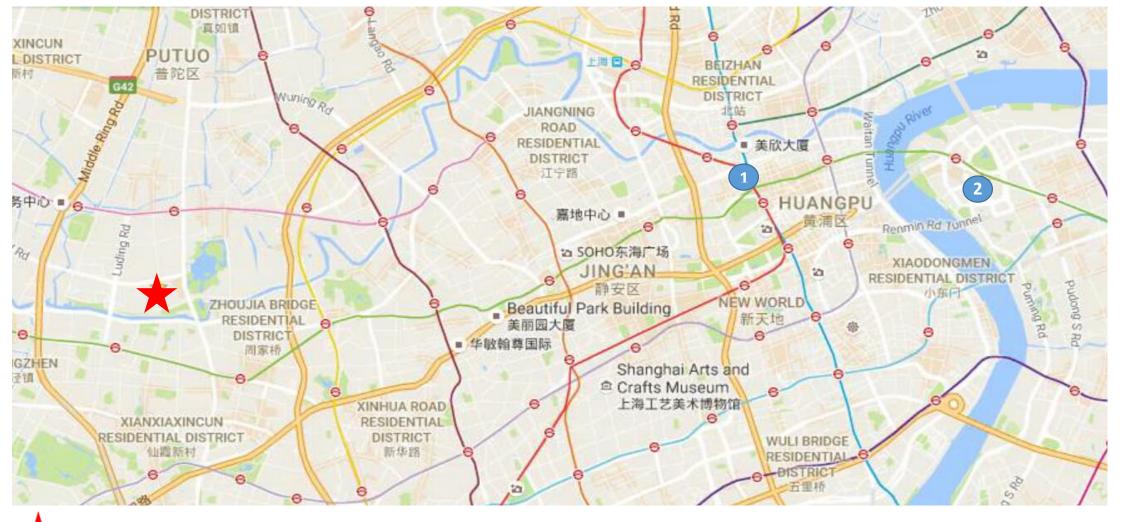

## Shanghai Marriott Hotel City Centre (West Downtown of Shanghai)

11.8km from conference venue, 25 minutes by taxi;

770m walking distance to the nearest subway station (line2,People'square station); 5mins by taking\*conference shuttle bus from the nearest arrival subway station (line2,Weining Rd Station) to conference center

## Grand Hyatt Shanghai (East Downtown of Shanghai)

15km from conference venue, 30 minutes by taxi;

444m walking distance to the nearest subway station (line2, Lvjiazui station); 5mins by taking \*conference shuttle bus from the nearest arrival subway station (line2, Weining Rd Station) to conference center